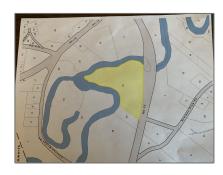

#### Exterior

| Waterfront:                 | Yes            |
|-----------------------------|----------------|
| Water Body<br>Restrictions: | Unknown        |
| Water Body<br>Type:         | River          |
| Water Body<br>Name:         | Bearcamp River |

Directions: From the Junction

of Route 16 and Route 25 West take a left onto Route 25 and go over the Bearcamp River Bridge and the land is on the right. Water Frontage 1790

Length:

Lot Description: Level, River, River Frontage