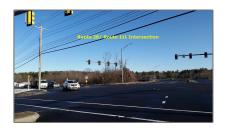

| <b>Directions:</b> |
|--------------------|
|--------------------|

Located on Northeast corner of Route 28 and Route 111, just off Exit 3, I-93. From Exit 3, head East on Route 111 for approximately 1.1 miles. Property is located on corner.