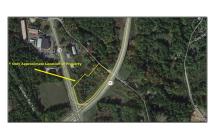

#### Location

| Address:    | 30 Rockingham<br>Road |  |
|-------------|-----------------------|--|
| County:     | NH-Rockingham         |  |
| Country:    | US                    |  |
| State:      | NH                    |  |
| City:       | Windham               |  |
| Zipcode:    | 03087                 |  |
| Flood Zone: | Unknown               |  |

#### Exterior

| Water Frontage<br>Length: | 0                                                                                                                                                 |  |
|---------------------------|---------------------------------------------------------------------------------------------------------------------------------------------------|--|
| Lot Description:          | Corner, Major Road<br>Frontage, Open, Oth<br>er, River, River<br>Frontage, Rolling, Sl<br>oping, Subdivision, V<br>iew, Walking<br>Trails, Wooded |  |

| <b>Directions:</b> |
|--------------------|
|--------------------|

Located on Northeast corner of Route 28 and Route 111, just off Exit 3, I-93. From Exit 3, head East on Route 111 for approximately 1.1 miles. Property is located on corner.