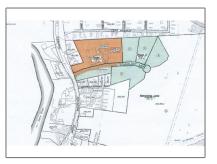

| Listing Status:               | Active       |
|-------------------------------|--------------|
| Tax - Gross<br>Amount:        | \$2,157      |
| Tax Year:                     | 2015         |
| Garage<br>Capacity:           | 0            |
| Zoning:                       | НС           |
| Lot - Sqft:                   | 97,139 Sqft  |
| Road Frontage:                | Yes          |
| Price Per SQFT:               | \$0          |
| Road Frontage<br>Length:      | 200          |
| Easements:                    | Yes          |
| Development /<br>Subdivision: | Tech Village |

| Construction<br>Status:   | Existing                  |  |
|---------------------------|---------------------------|--|
| Water Frontage<br>Length: | 0                         |  |
| Lot Description:          | Alternative Lots<br>Avail |  |