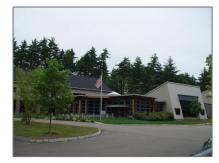

### Property **Details**

Exterior

| Property Type:  |           | Listing Stat        |
|-----------------|-----------|---------------------|
| Listing Type:   | For Sale  | Tax - Gross         |
| Price:          | \$118,500 | Amount:             |
| Lot Area:       | 2.23 Acre | Tax Year:           |
| Year Built:     | 2013      | Garage<br>Capacity: |
| MLS #:          | 4509080   | Zoning:             |
| Days On Market: | 2751      | Lot - Sqft:         |
|                 |           | Road Fronta         |
|                 |           |                     |

| Construction<br>Status:   | Existing                  |  |
|---------------------------|---------------------------|--|
| Water Frontage<br>Length: | 0                         |  |
| Lot Description:          | Alternative Lots<br>Avail |  |