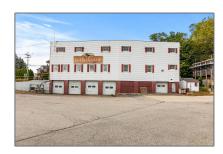

# For Rent

- 500 Maplewood Avenue, Portsmouth, New Hampshire 03801

## Location

| Address:    | 500 Maplewood<br>Avenue |  |
|-------------|-------------------------|--|
| County:     | NH-Rockingham           |  |
| Country:    | US                      |  |
| State:      | NH                      |  |
| City:       | Portsmouth              |  |
| Zipcode:    | 03801                   |  |
| Flood Zone: | No                      |  |
| Directions: | At the intersection     |  |

### and Maplewood Ave, the former Hanscom's Truck Stop.