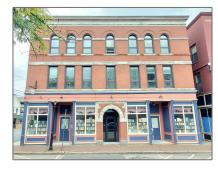

# **Property Details**

| Listing Status:               | Active                       |  |
|-------------------------------|------------------------------|--|
| Tax - Gross<br>Amount:        | <b>\$0</b>                   |  |
| Garage<br>Capacity:           | 0                            |  |
| Zoning:                       | D1MU                         |  |
| Lot - Sqft:                   | 3,485 Sqft                   |  |
| Road Frontage:                | Yes                          |  |
| Price Per SQFT:               | <b>\$0</b>                   |  |
| Development /<br>Subdivision: | aka 110-114 West<br>Pearl St |  |