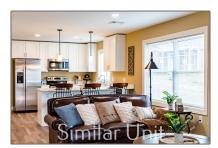

# Single Family For Rent

1,418 Sqft - 69 Judy\'s Way, Laconia, New Hampshire 03247

#### Basic Info

| Property Type:  | Single Family |  |
|-----------------|---------------|--|
| Listing Type:   | For Rent      |  |
| Price:          | \$2,445       |  |
| Bedrooms:       | 3             |  |
| Baths Total:    | 1             |  |
| Full Bathrooms: | 1             |  |
| Square Footage: | 1,418 Sqft    |  |
| Year Built:     | 2021          |  |
| MLS #:          | 5016097       |  |
| Days On Market: | 2             |  |
|                 |               |  |