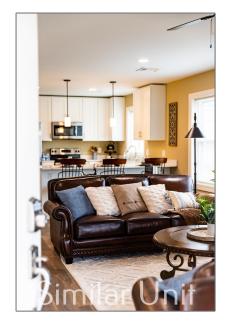

# Single Family For Rent

1,418 Sqft - 69 Judy\'s Way, Laconia, New Hampshire 03247

#### Basic Info

| Property Type:  | Single Family |  |
|-----------------|---------------|--|
| Listing Type:   | For Rent      |  |
| Price:          | \$2,445       |  |
| Bedrooms:       | 3             |  |
| Baths Total:    | 1             |  |
| Full Bathrooms: | 1             |  |
| Square Footage: | 1,418 Sqft    |  |
| Year Built:     | 2021          |  |
| MLS #:          | 5016097       |  |
| Days On Market: | 2             |  |
|                 |               |  |