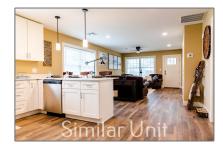

# Single Family For Rent

1,418 Sqft - 69 Judy\'s Way, Laconia, New Hampshire 03247

#### Basic Info

| Property Type:  | Single Family |  |
|-----------------|---------------|--|
| Listing Type:   | For Rent      |  |
| Price:          | \$2,445       |  |
| Bedrooms:       | 3             |  |
| Baths Total:    | 1             |  |
| Full Bathrooms: | 1             |  |
| Square Footage: | 1,418 Sqft    |  |
| Year Built:     | 2021          |  |
| MLS #:          | 5016097       |  |
| Days On Market: | 2             |  |
|                 |               |  |