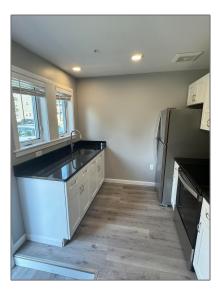

### Interior

| Flooring:               | Vinyl Plank                                                   |
|-------------------------|---------------------------------------------------------------|
| Features -<br>Interior: | Blinds,Natural<br>Light                                       |
| Appliances:             | Range - Electric,<br>Refrigerator, Range<br>Hood, Exhaust Fan |