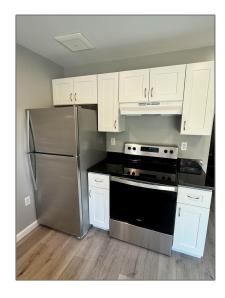

### Interior

| Flooring:               | Vinyl Plank                                                   |
|-------------------------|---------------------------------------------------------------|
| Features -<br>Interior: | Blinds,Natural<br>Light                                       |
| Appliances:             | Range - Electric,<br>Refrigerator, Range<br>Hood, Exhaust Fan |