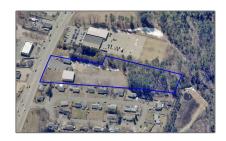

# **Property Details**

| Listing Status:        | Active       |  |
|------------------------|--------------|--|
| Tax - Gross<br>Amount: | <b>\$0</b>   |  |
| Garage<br>Capacity:    | 0            |  |
| Zoning:                | R1           |  |
| Lot - Sqft:            | 198,198 Sqft |  |
| Price Per SQFT:        | <b>\$0</b>   |  |

#### Location

| Address:    | 445 High Street |  |
|-------------|-----------------|--|
| County:     | NH-Strafford    |  |
| Country:    | US              |  |
| State:      | NH              |  |
| City:       | Somersworth     |  |
| Zipcode:    | 03878           |  |
| Flood Zone: | No              |  |