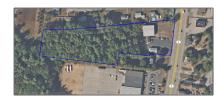

# **Property Details**

| Listing Status:        | Active       |  |
|------------------------|--------------|--|
| Tax - Gross<br>Amount: | <b>\$0</b>   |  |
| Garage<br>Capacity:    | 0            |  |
| Zoning:                | R1           |  |
| Lot - Sqft:            | 198,198 Sqft |  |
| Price Per SQFT:        | <b>\$0</b>   |  |

#### Location

| Address:    | 445 High Street |  |
|-------------|-----------------|--|
| County:     | NH-Strafford    |  |
| Country:    | US              |  |
| State:      | NH              |  |
| City:       | Somersworth     |  |
| Zipcode:    | 03878           |  |
| Flood Zone: | No              |  |