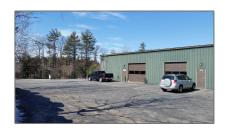

# For Rent

- 319 Kent Farm Road, Hampstead, New Hampshire 03841

### **Property Details**

| Listing Status:        | Active       |  |
|------------------------|--------------|--|
| Tax - Gross<br>Amount: | <b>\$0</b>   |  |
| Garage<br>Capacity:    | 0            |  |
| Zoning:                | Commercial 2 |  |
| Lot - Sqft:            | 0 Sqft       |  |
| Price Per SQFT:        | <b>\$0</b>   |  |

## Location

| Address:    | 319 Kent Farm<br>Road |  |
|-------------|-----------------------|--|
| County:     | NH-Rockingham         |  |
| Country:    | US                    |  |
| State:      | NH                    |  |
| City:       | Hampstead             |  |
| Zipcode:    | 03841                 |  |
| Flood Zone: | No                    |  |
| Directions: | From Interstate 93,   |  |