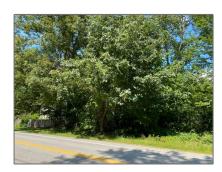

# For Sale

- 253 Tolend Road, Dover, New Hampshire 03820

## Property Details

| Listing Status:          | Active Under<br>Contract |  |
|--------------------------|--------------------------|--|
| Tax - Gross<br>Amount:   | \$3,409                  |  |
| Tax Year:                | 2023                     |  |
| Garage<br>Capacity:      | 0                        |  |
| Zoning:                  | R-40                     |  |
| Roads:                   | Public                   |  |
| Lot - Sqft:              | 104,544 Sqft             |  |
| Road Frontage:           | Yes                      |  |
| Price Per SQFT:          | \$95,792                 |  |
| Road Frontage<br>Length: | 115                      |  |
| Easements:               | Unknown                  |  |