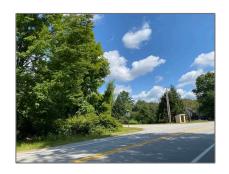

# For Sale

- 253 Tolend Road, Dover, New Hampshire 03820

## Property Details

| Listing Status:          | Active Under<br>Contract |  |
|--------------------------|--------------------------|--|
| Tax - Gross<br>Amount:   | \$3,409                  |  |
| Tax Year:                | 2023                     |  |
| Garage<br>Capacity:      | 0                        |  |
| Zoning:                  | R-40                     |  |
| Roads:                   | Public                   |  |
| Lot - Sqft:              | 104,544 Sqft             |  |
| Road Frontage:           | Yes                      |  |
| Price Per SQFT:          | \$95,792                 |  |
| Road Frontage<br>Length: | 115                      |  |
| Easements:               | Unknown                  |  |

School - High: **Dover High School** 

Flood Zone: Unknown

Directions: Spaulding turnpike,

take exit 8E, roundabout stay on the right side towards the lights, turn left on Arch Street, left onto Washington Street, stay left towards Tolend Road, land is approximately 1-1.5 and land is located on the right, corner of