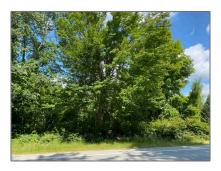

# For Sale

- 253 Tolend Road, Dover, New Hampshire 03820

## Property Details

| Listing Status:          | Active Under<br>Contract |  |
|--------------------------|--------------------------|--|
| Tax - Gross<br>Amount:   | \$3,409                  |  |
| Tax Year:                | 2023                     |  |
| Garage<br>Capacity:      | 0                        |  |
| Zoning:                  | R-40                     |  |
| Roads:                   | Public                   |  |
| Lot - Sqft:              | 104,544 Sqft             |  |
| Road Frontage:           | Yes                      |  |
| Price Per SQFT:          | \$95,792                 |  |
| Road Frontage<br>Length: | 115                      |  |
| Easements:               | Unknown                  |  |