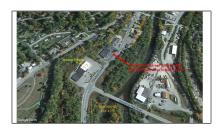

# Location

| Address:    | 136 Meadow Street |  |
|-------------|-------------------|--|
| County:     | NH-Grafton        |  |
| Country:    | US                |  |
| State:      | NH                |  |
| City:       | Littleton         |  |
| Zipcode:    | 03561             |  |
| Flood Zone: | No                |  |
| Directions: | From Exit 42 on   |  |

#### Route 302/Meadow Street. Building on Left.