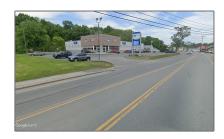

# Location

| Address:    | 136 Meadow Street |  |
|-------------|-------------------|--|
| County:     | NH-Grafton        |  |
| Country:    | US                |  |
| State:      | NH                |  |
| City:       | Littleton         |  |
| Zipcode:    | 03561             |  |
| Flood Zone: | No                |  |
| Directions: | From Exit 42 on   |  |

#### Route 302/Meadow Street. Building on Left.