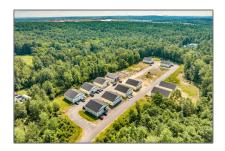

# For Sale

- 276 Isinglass Circle, Barrington, New Hampshire 03825

# Location

| Address:    | 276 Isinglass Circle |  |
|-------------|----------------------|--|
| County:     | NH-Strafford         |  |
| Country:    | US                   |  |
| State:      | NH                   |  |
| City:       | Barrington           |  |
| Zipcode:    | 03825                |  |
| Flood Zone: | No                   |  |
| Directions: | Rt. 125 to Isinglass |  |

**Circle. For GPS** 

directions, use 55
Calef Highway.
With 55 Calef High
on your right hand
side, Isinglass
Circle will be
afterwards directly
on your right.