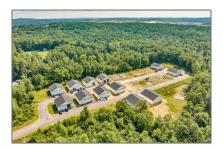

# For Sale

- 276 Isinglass Circle, Barrington, New Hampshire 03825

# Location

| Address:    | 276 Isinglass Circle |  |
|-------------|----------------------|--|
| County:     | NH-Strafford         |  |
| Country:    | US                   |  |
| State:      | NH                   |  |
| City:       | Barrington           |  |
| Zipcode:    | 03825                |  |
| Flood Zone: | No                   |  |
| Directions: | Rt. 125 to Isinglass |  |

**Circle. For GPS** 

directions, use 55
Calef Highway.
With 55 Calef High
on your right hand
side, Isinglass
Circle will be
afterwards directly
on your right.