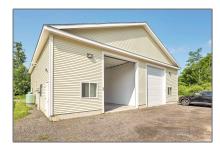

#### Exterior

| No                |                                               |
|-------------------|-----------------------------------------------|
| Parking Spaces 4  |                                               |
| Concrete          |                                               |
| Shingle - Asphalt |                                               |
| 0                 |                                               |
|                   | Parking Spaces 4  Concrete  Shingle - Asphalt |

#### Room Details

Unit/Lot #: **30** 

Sale Includes: Building Only

Room 17 **15 feet** 

Dimensions: