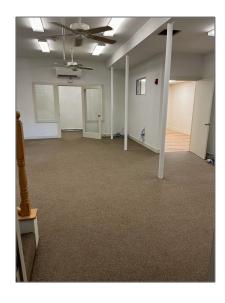

## Property Details

Exterior

Length:

Water Frontage

| Listing Status:               | Active             |  |
|-------------------------------|--------------------|--|
| Tax - Gross<br>Amount:        | <b>\$0</b>         |  |
| Garage<br>Capacity:           | 0                  |  |
| Zoning:                       | Village Commercial |  |
| Lot - Sqft:                   | 0 Sqft             |  |
| Price Per SQFT:               | <b>\$0</b>         |  |
| Development /<br>Subdivision: | Eastern Slope Inn  |  |