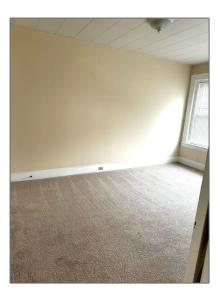

## Interior

| Flooring:                | Laminate                                                                                                                |
|--------------------------|-------------------------------------------------------------------------------------------------------------------------|
| Basement<br>Description: | Full, Daylight, Concrete,<br>Insulated, Climate<br>Controlled, No Tenant<br>Access, Exterior Access,<br>Interior Access |
| Features -<br>Interior:  | Coin<br>Laundry,Blinds,Nat<br>ural Light,Security<br>Door(s),Laundry -<br>1st Floor                                     |
| Appliances:              | Refrigerator, Water<br>Heater - Domestic                                                                                |

## Room **Details**

| Unit/Lot #:               | 11                                                       |  |
|---------------------------|----------------------------------------------------------|--|
| Room 1 Type:              | Kitchen - Eat-in                                         |  |
| Room 2 Type:              | Living Room                                              |  |
| Room 3 Type:              | Bath - Full                                              |  |
| Room 4 Type:              | Primary Bedroom                                          |  |
| Room 5 Type:              | Porch                                                    |  |
| Room 6 Type:              | Other                                                    |  |
| Rooms: Level 3:           | Level 3: Bath -<br>Full,Level 3:<br>Kitchen - Eat-in,Lev |  |
| Association<br>Amenities: | Security,Landscapi<br>ng,Coin Laundry                    |  |
| Baths - 1/4:              | 0                                                        |  |
| Baths - 3/4:              | 0                                                        |  |
|                           |                                                          |  |