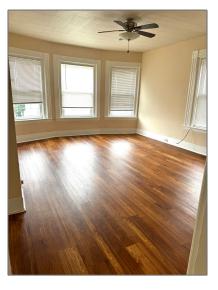

## Interior

| Flooring:                | Laminate                                                                                                                |
|--------------------------|-------------------------------------------------------------------------------------------------------------------------|
| Basement<br>Description: | Full, Daylight, Concrete,<br>Insulated, Climate<br>Controlled, No Tenant<br>Access, Exterior Access,<br>Interior Access |
| Features -<br>Interior:  | Coin<br>Laundry,Blinds,Nat<br>ural Light,Security<br>Door(s),Laundry -<br>1st Floor                                     |
| Appliances:              | Refrigerator, Water<br>Heater - Domestic                                                                                |

## Room **Details**

| Unit/Lot #:               | 11                                                       |  |
|---------------------------|----------------------------------------------------------|--|
| Room 1 Type:              | Kitchen - Eat-in                                         |  |
| Room 2 Type:              | Living Room                                              |  |
| Room 3 Type:              | Bath - Full                                              |  |
| Room 4 Type:              | Primary Bedroom                                          |  |
| Room 5 Type:              | Porch                                                    |  |
| Room 6 Type:              | Other                                                    |  |
| Rooms: Level 3:           | Level 3: Bath -<br>Full,Level 3:<br>Kitchen - Eat-in,Lev |  |
| Association<br>Amenities: | Security,Landscapi<br>ng,Coin Laundry                    |  |
| Baths - 1/4:              | 0                                                        |  |
| Baths - 3/4:              | 0                                                        |  |
|                           |                                                          |  |