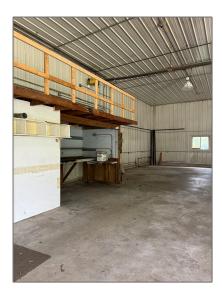

#### Room **Details**

Utilities

| Room 20                | <b>Modified Gross</b> | Sewer:     | Septic |
|------------------------|-----------------------|------------|--------|
| Dimensions:            |                       | Utilities: | Other  |
| Baths - 3/4:           | 0                     |            |        |
| Room 17<br>Dimensions: | 14 feet               |            |        |
| Listing Info           |                       |            |        |
| List Agent:            | 281150                |            |        |