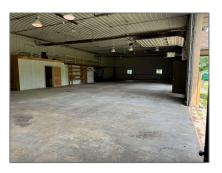

#### Exterior

| Roof:                     | Metal |
|---------------------------|-------|
| Water Frontage<br>Length: | 0     |

867 Route 12 is conveniently located between Westmoreland Auto Sales and SERVPRO of Chesire County, with easy access to I-91.