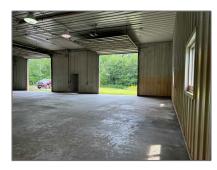

#### Exterior

| Roof:                     | Metal |
|---------------------------|-------|
| Water Frontage<br>Length: | 0     |

867 Route 12 is conveniently located between Westmoreland Auto Sales and SERVPRO of Chesire County, with easy access to I-91.