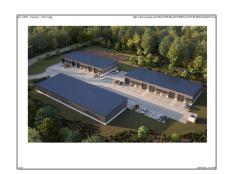

# For Rent

- 234 Safford Drive, Swanzey, New Hampshire 03446

## Property Details

| Listing Status:               | Active        |  |
|-------------------------------|---------------|--|
| Tax - Gross<br>Amount:        | <b>\$0</b>    |  |
| Garage<br>Capacity:           | 0             |  |
| Zoning:                       | Industrial    |  |
| Lot - Sqft:                   | 252,648 Sqft  |  |
| Road Frontage:                | Yes           |  |
| Price Per SQFT:               | <b>\$0</b>    |  |
| Development /<br>Subdivision: | Sapphire Park |  |

## Exterior

| Foundation:               | Concrete, Slab -<br>Concrete |  |
|---------------------------|------------------------------|--|
| Roof:                     | Metal                        |  |
| Water Frontage<br>Length: | 0                            |  |