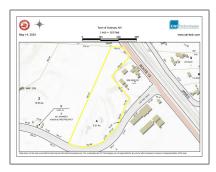

## Location

| Address:    | 234 Safford Drive  |  |
|-------------|--------------------|--|
| County:     | NH-Cheshire        |  |
| Country:    | US                 |  |
| State:      | NH                 |  |
| City:       | Swanzey            |  |
| Zipcode:    | 03446              |  |
| Flood Zone: | No                 |  |
| Directions: | 7 minutes from the |  |

Center of Keene,

NH. Follow Main St to Rte 12. Or Rte 101 to Rte 12, Safford Rd is on the left, directly off Rte 12.