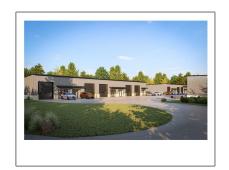

# For Rent

- 234 Safford Drive, Swanzey, New Hampshire 03446

## Property Details

| Listing Status:               | Active        |  |
|-------------------------------|---------------|--|
| Tax - Gross<br>Amount:        | <b>\$0</b>    |  |
| Garage<br>Capacity:           | 0             |  |
| Zoning:                       | Industrial    |  |
| Lot - Sqft:                   | 252,648 Sqft  |  |
| Road Frontage:                | Yes           |  |
| Price Per SQFT:               | <b>\$0</b>    |  |
| Development /<br>Subdivision: | Sapphire Park |  |

## Exterior

| Foundation:               | Concrete, Slab -<br>Concrete |  |
|---------------------------|------------------------------|--|
| Roof:                     | Metal                        |  |
| Water Frontage<br>Length: | 0                            |  |