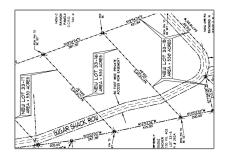

#### Location

| Address: | B1-33-16 Sugar<br>Shack Row |  |
|----------|-----------------------------|--|
| County:  | NH-Coos                     |  |
| Country: | US                          |  |
| State:   | NH                          |  |
| City:    | Pittsburg                   |  |
| Zipcode: | 03592                       |  |

## Exterior

| Water Body<br>Type:       | Stream       |
|---------------------------|--------------|
| Water Body<br>Name:       | Halls Stream |
| Water Frontage<br>Length: | 0            |

| School -<br>Elementary: | Pittsburg School                                                                                                                                                                                                                                 |  |
|-------------------------|--------------------------------------------------------------------------------------------------------------------------------------------------------------------------------------------------------------------------------------------------|--|
| School - District:      | Pittsburg                                                                                                                                                                                                                                        |  |
| School - High:          | Pittsburg School                                                                                                                                                                                                                                 |  |
| Flood Zone:             | Unknown                                                                                                                                                                                                                                          |  |
| Directions:             | Route 3 North. Left<br>on Bridge Street<br>just after Mathieu's<br>Martial Arts.<br>Immediate Right<br>onto River Road<br>after crossing<br>bridge into<br>Vermont. Left on<br>Hall Stream Road.<br>Right on Sugar<br>Shack ROW. Lot on<br>left. |  |