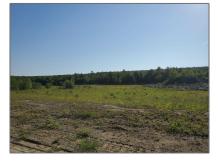

### Property Details

| Property Type:  |           |
|-----------------|-----------|
| Listing Type:   | For Sale  |
| Price:          | \$149,900 |
| Lot Area:       | 5.22 Acre |
| MLS #:          | 4998721   |
| Days On Market: | 113       |

| Listing Status:          | Active       |
|--------------------------|--------------|
| Tax - Gross<br>Amount:   | \$1,338      |
| Tax Year:                | 2023         |
| Garage<br>Capacity:      | 0            |
| Zoning:                  | R5           |
| Roads:                   | Gravel       |
| Lot - Sqft:              | 227,383 Sqft |
| Road Frontage:           | Yes          |
| Price Per SQFT:          | \$28,716     |
| Road Frontage<br>Length: | 468          |
| Easements:               | Yes          |