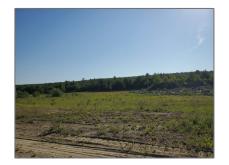

### Property Details

| Property Type:  |           |
|-----------------|-----------|
| Listing Type:   | For Sale  |
| Price:          | \$149,900 |
| Lot Area:       | 5.22 Acre |
| MLS #:          | 4998721   |
| Days On Market: | 113       |

| Listing Status:          | Active       |
|--------------------------|--------------|
| Tax - Gross<br>Amount:   | \$1,338      |
| Tax Year:                | 2023         |
| Garage<br>Capacity:      | 0            |
| Zoning:                  | R5           |
| Roads:                   | Gravel       |
| Lot - Sqft:              | 227,383 Sqft |
| Road Frontage:           | Yes          |
| Price Per SQFT:          | \$28,716     |
| Road Frontage<br>Length: | 468          |
| Easements:               | Yes          |