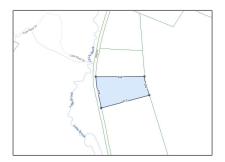

### Property Details

| Property Type:  |           |
|-----------------|-----------|
| Listing Type:   | For Sale  |
| Price:          | \$149,900 |
| Lot Area:       | 5.22 Acre |
| MLS #:          | 4998721   |
| Days On Market: | 113       |

| Listing Status:          | Active       |
|--------------------------|--------------|
| Tax - Gross<br>Amount:   | \$1,338      |
| Tax Year:                | 2023         |
| Garage<br>Capacity:      | 0            |
| Zoning:                  | R5           |
| Roads:                   | Gravel       |
| Lot - Sqft:              | 227,383 Sqft |
| Road Frontage:           | Yes          |
| Price Per SQFT:          | \$28,716     |
| Road Frontage<br>Length: | 468          |
| Easements:               | Yes          |

#### Location

| Address: | 461 Bog Road |  |
|----------|--------------|--|
| County:  | NH-Grafton   |  |
| Country: | US           |  |
| State:   | NH           |  |
| City:    | Enfield      |  |
| Zipcode: | 03748        |  |