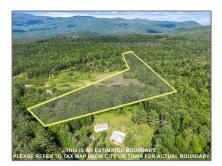

## Property **Details**

| Property Type:  |            |
|-----------------|------------|
| Listing Type:   | For Sale   |
| Price:          | \$150,000  |
| Lot Area:       | 13.78 Acre |
| MLS #:          | 4997661    |
| Days On Market: | 98         |

| Listing Status:           | Active Under<br>Contract |  |
|---------------------------|--------------------------|--|
| Tax - Gross<br>Amount:    | \$14                     |  |
| Tax Year:                 | 2022                     |  |
| Garage<br>Capacity:       | 0                        |  |
| Zoning:                   | Residential              |  |
| Roads:                    | Public                   |  |
| Lot - Sqft:               | 600,257 Sqft             |  |
| Road Frontage:            | Yes                      |  |
| Price Per SQFT:           | \$10,885                 |  |
| Road Frontage<br>Length:  | 82                       |  |
| Easements:                | Yes                      |  |
| Exterior                  |                          |  |
| Water Frontage<br>Length: | 0                        |  |

#### Location

| Address: | 00 Cheever Road |
|----------|-----------------|
| County:  | NH-Grafton      |
| Country: | US              |
| State:   | NH              |
| City:    | Wentworth       |

| Zipcode:                | 03282                                                                                                                                                                                       |  |
|-------------------------|---------------------------------------------------------------------------------------------------------------------------------------------------------------------------------------------|--|
| School -<br>Elementary: | Wentworth<br>Elementary                                                                                                                                                                     |  |
| School - District:      | Plymouth                                                                                                                                                                                    |  |
| School - High:          | Plymouth Regional<br>High School                                                                                                                                                            |  |
| Flood Zone:             | No                                                                                                                                                                                          |  |
| Directions:             | At the traffic circle<br>in Plymouth, take<br>the 2nd exit onto<br>NH -25 W. Turn left<br>onto Dorchester<br>Road then turn left<br>onto Cheever Road,<br>lot on left, sign on<br>property. |  |