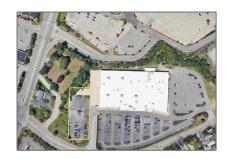

### For Rent

- 707-725 Huse Road, Manchester, New Hampshire 03103

#### Location

| Address:    | 707-725 Huse Road |  |
|-------------|-------------------|--|
| County:     | NH-Hillsborough   |  |
| Country:    | US                |  |
| State:      | NH                |  |
| City:       | Manchester        |  |
| Zipcode:    | 03103             |  |
| Flood Zone: | No                |  |
| Directions: | Exit 1 off I-293, |  |