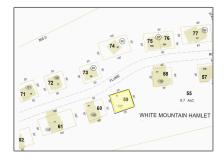

# For Sale

- 63 Flume Road, Lincoln, New Hampshire 03251

## Location

| Address: | 63 Flume Road |
|----------|---------------|
| County:  | NH-Grafton    |
| Country: | US            |
| State:   | NH            |

### Exterior

| Water Frontage | 0 |
|----------------|---|
| Length:        |   |

| City:       | Lincoln                   |              |      |
|-------------|---------------------------|--------------|------|
| Zipcode:    | 03251                     |              |      |
| Flood Zone: | No                        |              |      |
| Utilities   |                           | Listing Info |      |
| Sewer:      | Public Sewer at<br>Street | List Agent:  | 9043 |
| Electric:   | Underground               |              |      |
| Utilities:  | Underground<br>Utilities  |              |      |