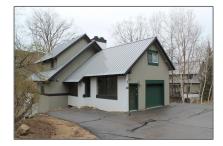

# For Sale

- 63 Flume Road, Lincoln, New Hampshire 03251







#### Basic Info

# Property Details

| Property Type:  |           |
|-----------------|-----------|
| Listing Type:   | For Sale  |
| Price:          | \$150,000 |
| Lot Area:       | 0.06 Acre |
| MLS #:          | 4993292   |
| Days On Market: | 121       |

| Listing Status:               | Active         |  |
|-------------------------------|----------------|--|
| Tax - Gross<br>Amount:        | \$820          |  |
| Tax Year:                     | 2023           |  |
| Garage<br>Capacity:           | 0              |  |
| Zoning:                       | residential    |  |
| Roads:                        | Association    |  |
| Lot - Sqft:                   | 2,614 Sqft     |  |
| Road Frontage:                | Yes            |  |
| Price Per SQFT:               | \$2,500,000    |