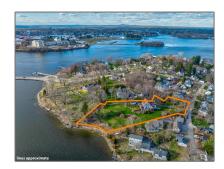

## Basic Info

| Property Type:  |                  |  |
|-----------------|------------------|--|
| Listing Type:   | For Sale         |  |
| Price:          | \$3,718,700      |  |
| Lot Area:       | <b>1.53 Acre</b> |  |
| MLS #:          | 4991729          |  |
| Days On Market: | 29               |  |

## Property Details

| Listing Status:          | Pending       |  |
|--------------------------|---------------|--|
| Tax - Gross<br>Amount:   | \$18,519      |  |
| Tax Year:                | 2023          |  |
| Garage<br>Capacity:      | 0             |  |
| Zoning:                  | res           |  |
| Roads:                   | Paved, Public |  |
| Lot - Sqft:              | 66,647 Sqft   |  |
| Road Frontage:           | Yes           |  |
| Price Per SQFT:          | \$2,430,523   |  |
| Road Frontage<br>Length: | 147           |  |
| Easements:               | Yes           |  |

## Location

| Address: | 38 Laurel Lane |  |
|----------|----------------|--|
| County:  | NH-Rockingham  |  |
| Country: | US             |  |
| State:   | NH             |  |
| City:    | New Castle     |  |