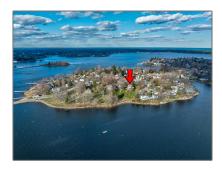

## Location

| Address: | 38 Laurel Lane |  |
|----------|----------------|--|
| County:  | NH-Rockingham  |  |
| Country: | US             |  |
| State:   | NH             |  |
| City:    | New Castle     |  |

## Exterior

| Waterfront:                 | Yes              |
|-----------------------------|------------------|
| Water Body<br>Restrictions: | Unknown          |
| Water Body<br>Type:         | River            |
| Water Body<br>Name:         | Piscataqua River |