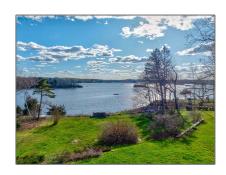

## Exterior

| Waterfront:                 | Yes              |
|-----------------------------|------------------|
| Water Body<br>Restrictions: | Unknown          |
| Water Body<br>Type:         | River            |
| Water Body<br>Name:         | Piscataqua River |

Zipcode: 03854

School - Maude H.
Elementary: Trefethen School

School - District: New Castle

School - Rye Junior High
Middle/Jr: School

School - High: Portsmouth High
School

No

Water Frontage 95
Length: