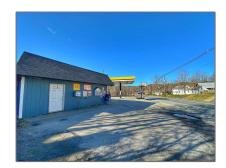

# For Sale

- 870 NH Route 10, Croydon, New Hampshire 03773







#### Basic Info

| Property Type:  |                  |  |
|-----------------|------------------|--|
| Listing Type:   | For Sale         |  |
| Price:          | \$275,000        |  |
| Lot Area:       | <b>0.24</b> Acre |  |
| Year Built:     | 1974             |  |
| MLS #:          | 4991345          |  |
| Days On Market: | 49               |  |

## Property Details

| Listing Status:          | Active      |
|--------------------------|-------------|
| Tax - Gross<br>Amount:   | \$3,902     |
| Tax Year:                | 2022        |
| Garage<br>Capacity:      | 0           |
| Zoning:                  | V Village   |
| Lot - Sqft:              | 10,454 Sqft |
| Road Frontage:           | Yes         |
| Price Per SQFT:          | \$225       |
| Road Frontage<br>Length: | 300