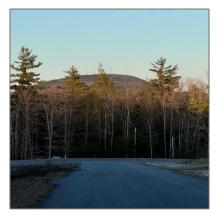

## For Sale

- 12-19-26 Sawmill Road, New Boston, New Hampshire 03070

Property Details

## Location

Exterior

| A ]]                              | 10.10.00 0      | TA7- L L       | NT- |  |
|-----------------------------------|-----------------|----------------|-----|--|
| Address: 12-19-26 Sawmill<br>Road |                 | Waterfront:    | No  |  |
|                                   | Road            | Water Frontage | 0   |  |
| County:                           | NH-Hillsborough | Length:        | Ũ   |  |