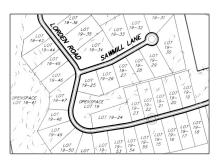

## For Sale

- 12-19-26 Sawmill Road, New Boston, New Hampshire 03070

Property Details

| Listing Status:               | Active           |  |
|-------------------------------|------------------|--|
| Tax - Gross<br>Amount:        | \$409            |  |
| Tax Year:                     | 2024             |  |
| Garage<br>Capacity:           | 0                |  |
| Zoning:                       | 01-RA            |  |
| Roads:                        | Cul-de-Sac,Paved |  |
| Lot - Sqft:                   | 49,658 Sqft      |  |
| Road Frontage:                | Yes              |  |
| Price Per SQFT:               | \$197,368        |  |
| Road Frontage<br>Length:      | 169              |  |
| Easements:                    | No               |  |
| Development /<br>Subdivision: | Forest View II   |  |

| Country:                | US                                                                                                                                                |  |
|-------------------------|---------------------------------------------------------------------------------------------------------------------------------------------------|--|
| State:                  | NH                                                                                                                                                |  |
| City:                   | New Boston                                                                                                                                        |  |
| Zipcode:                | 03070                                                                                                                                             |  |
| School -<br>Elementary: | New Boston Central<br>School                                                                                                                      |  |
| School - District:      | New Boston                                                                                                                                        |  |
| School -<br>Middle/Jr:  | Mountain View<br>Middle School                                                                                                                    |  |
| School - High:          | Goffstown High<br>School                                                                                                                          |  |
| Flood Zone:             | No                                                                                                                                                |  |
| Directions:             | New Boston Road<br>West to right<br>Bedford Road; Turn<br>left onto McCurdy<br>Road; Turn left<br>onto Lorden Road.<br>Left onto Sawmill<br>Road. |  |