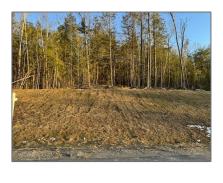

## For Sale

- 12-19-26 Sawmill Road, New Boston, New Hampshire 03070

Property Details

## Location

Exterior

| A ]]                              | 10.10.00 0      | TA7- L L       | NT- |  |
|-----------------------------------|-----------------|----------------|-----|--|
| Address: 12-19-26 Sawmill<br>Road |                 | Waterfront:    | No  |  |
|                                   | Road            | Water Frontage | 0   |  |
| County:                           | NH-Hillsborough | Length:        | Ũ   |  |