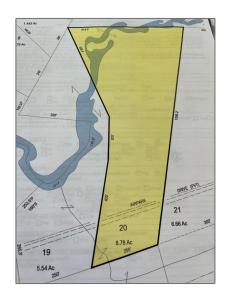

# For Sale

- Airpark Drive, Grantham, New Hampshire 03753



# Basic Info

| Property Type: |           |
|----------------|-----------|
| Listing Type:  | For Sale  |
| Price:         | \$57,000  |
| Lot Area:      | 8.78 Acre |
| MLS #:         | 4990734   |

# Property Details

| Listing Status:        | Active       |
|------------------------|--------------|
| Tax - Gross<br>Amount: | \$1,386      |
| Tax Year:              | 2023         |
| Garage<br>Capacity:    | 0            |
| Zoning:                | BLD 1        |
| Roads:                 | Unpaved      |
| Lot - Sqft:            | 382,457 Sqft |
| Road Frontage:         | No           |
| Price Per SQFT:        | \$6,492      |
| Easements:             | Yes          |

# Location

| Address: | Airpark Drive |
|----------|---------------|
| County:  | NH-Sullivan   |
| Country: | US