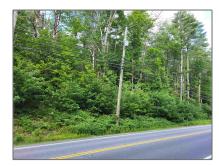

## Property Details

| Listing Status:          | Active         |  |
|--------------------------|----------------|--|
| Tax - Gross<br>Amount:   | <b>\$13</b>    |  |
| Tax Year:                | 2022           |  |
| Garage<br>Capacity:      | 0              |  |
| Zoning:                  | Rural Ag       |  |
| Roads:                   | Paved, Public  |  |
| Lot - Sqft:              | 1,048,054 Sqft |  |
| Road Frontage:           | Yes            |  |
| Price Per SQFT:          | \$9,352        |  |
| Road Frontage<br>Length: | 200            |  |
| Easements:               | Yes            |  |