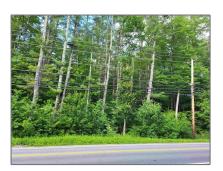

## Property Details

| Listing Status:          | Active         |  |
|--------------------------|----------------|--|
| Tax - Gross<br>Amount:   | <b>\$13</b>    |  |
| Tax Year:                | 2022           |  |
| Garage<br>Capacity:      | 0              |  |
| Zoning:                  | Rural Ag       |  |
| Roads:                   | Paved, Public  |  |
| Lot - Sqft:              | 1,048,054 Sqft |  |
| Road Frontage:           | Yes            |  |
| Price Per SQFT:          | \$9,352        |  |
| Road Frontage<br>Length: | 200            |  |
| Easements:               | Yes            |  |