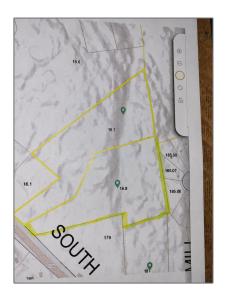

## Property Details

| Listing Status:          | Active         |  |
|--------------------------|----------------|--|
| Tax - Gross<br>Amount:   | <b>\$13</b>    |  |
| Tax Year:                | 2022           |  |
| Garage<br>Capacity:      | 0              |  |
| Zoning:                  | Rural Ag       |  |
| Roads:                   | Paved, Public  |  |
| Lot - Sqft:              | 1,048,054 Sqft |  |
| Road Frontage:           | Yes            |  |
| Price Per SQFT:          | \$9,352        |  |
| Road Frontage<br>Length: | 200            |  |
| Easements:               | Yes            |  |

### Location

Address: 109-16-7&8 South Stark Highway