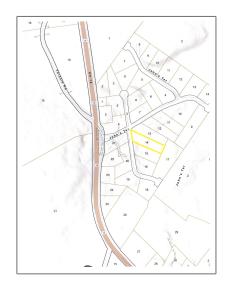

### Location

| Address: | 3 John Terrace |
|----------|----------------|
| County:  | NH-Carroll     |

School - District: Governor

Wentworth Regional

School - **Kingswood** Middle/Jr: **Regional Middle** 

School - High: Kingswood

Regional High School

Flood Zone: Unknown

Directions: Route 16 N right

onto Jude Blvd after Green Mountain Furniture Right onto Jude Blvd, Right onto John Terrace first lot on the left.