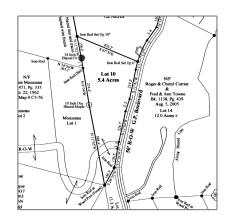

## Location

| Address: | C5-26-24 GP<br>Boulevard |
|----------|--------------------------|
| County:  | NH-Coos                  |
| Country: | US                       |

State: NH

City: Pittsburg

Zipcode: **03592** 

School - Pittsburg School

Elementary:

School - District: Pittsburg

School - High: Pittsburg School

Flood Zone: Unknown

Directions: Route 3 North. Left

onto GP Boulevard just past the First Connecticut Lake Dam. Property on Left. (Gore Road runs through bottom corner of lot)