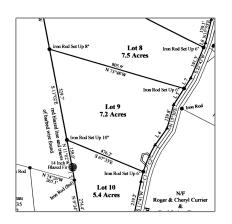

# For Sale

- C5-26-23 GP Boulevard, Pittsburg, New Hampshire 03592

#### Basic Info

Country:

| Property Type:  |                          |  |  |
|-----------------|--------------------------|--|--|
| Listing Type:   | For Sale                 |  |  |
| Price:          | \$69,000                 |  |  |
| Lot Area:       | 7.20 Acre                |  |  |
| MLS #:          | 4989186                  |  |  |
| Days On Market: | 23                       |  |  |
|                 |                          |  |  |
| Location        |                          |  |  |
| Address:        | C5-26-23 GP<br>Boulevard |  |  |
| County:         | NH-Coos                  |  |  |

| Water Frontage | 0 |  |
|----------------|---|--|
| Length:        |   |  |

| State:                  | NH                                                                                                                                       |  |
|-------------------------|------------------------------------------------------------------------------------------------------------------------------------------|--|
| City:                   | Pittsburg                                                                                                                                |  |
| Zipcode:                | 03592                                                                                                                                    |  |
| School -<br>Elementary: | Pittsburg School                                                                                                                         |  |
| School - District:      | Pittsburg                                                                                                                                |  |
| School - High:          | Pittsburg School                                                                                                                         |  |
| Flood Zone:             | Unknown                                                                                                                                  |  |
| Directions:             | Route 3 North. Left<br>onto GP Boulevard<br>just past the First<br>Connecticut Lake<br>Dam. Property on<br>Left just after Gore<br>Road. |  |