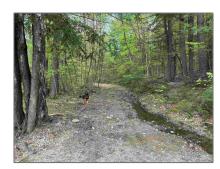

#### Exterior

| Water Frontage<br>Length: | 0                      |
|---------------------------|------------------------|
| Lot Description:          | Country                |
|                           | Setting, Deed          |
|                           | Restricted, Hilly, Rol |

Regional High School

Flood Zone: No

Directions: From Ossipee Town

Hall, turn left out of the parking lot.
Bear left on to Moultonville Rd.
Follow up the hill turning rt on to Ossipee Mtn Rd, ust before the Mill

Ossipee Mtn Rd,
just before the Mill
Pond. Continue up
Ossipee Mtn Rd,
turn left on to Knox
Mountain Road.
Sugarloaf will be
the 1st right. Lots

are at end