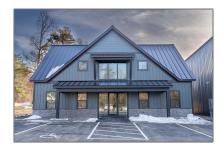

# For Rent

- 128 Green View Drive, Rollinsford, New Hampshire 03869-5029

### Exterior

| Construction:             | <b>Wood Frame</b>      |
|---------------------------|------------------------|
| Foundation:               | <b>Poured Concrete</b> |
| Roof:                     | Metal                  |
| Water Frontage<br>Length: | 0                      |