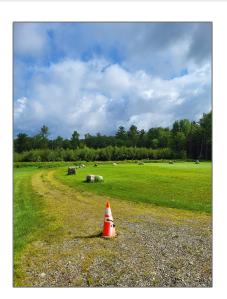

## Property Details

| Listing Status:          | Active      |
|--------------------------|-------------|
| Tax - Gross<br>Amount:   | \$492       |
| Tax Year:                | 2022        |
| Garage<br>Capacity:      | 0           |
| Zoning:                  | D-1         |
| Roads:                   | Public      |
| Lot - Sqft:              | 56,628 Sqft |
| Road Frontage:           | Yes         |
| Price Per SQFT:          | \$83,846    |
| Road Frontage<br>Length: | 100         |
| Easements:               | Yes         |

### Location

| Address: | 000 Main Street |
|----------|-----------------|
| County:  | NH-Grafton      |

### Exterior

| Water Frontage | 0 |  |
|----------------|---|--|
| Length:        |   |  |

Country: US

State: NH

City: Bethlehem

Zipcode: **03574** 

School - **Bethlehem** Elementary: **Elementary** 

School - District: **Profile** 