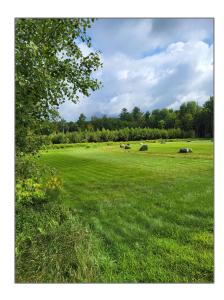

## Property Details

| Listing Status:          | Active      |
|--------------------------|-------------|
| Tax - Gross<br>Amount:   | \$492       |
| Tax Year:                | 2022        |
| Garage<br>Capacity:      | 0           |
| Zoning:                  | D-1         |
| Roads:                   | Public      |
| Lot - Sqft:              | 56,628 Sqft |
| Road Frontage:           | Yes         |
| Price Per SQFT:          | \$83,846    |
| Road Frontage<br>Length: | 100         |
| Easements:               | Yes         |

### Location

| Address: | 000 Main Street |
|----------|-----------------|
| County:  | NH-Grafton      |

### Exterior

| Water Frontage | 0 |  |
|----------------|---|--|
| Length:        |   |  |

Country: US

State: NH

City: Bethlehem

Zipcode: **03574** 

School - **Bethlehem** Elementary: **Elementary** 

School - District: **Profile** 