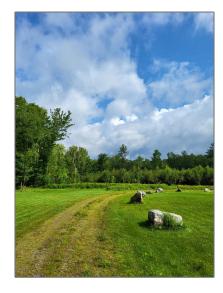

## Property Details

| Listing Status:          | Active      |
|--------------------------|-------------|
| Tax - Gross<br>Amount:   | \$492       |
| Tax Year:                | 2022        |
| Garage<br>Capacity:      | 0           |
| Zoning:                  | D-1         |
| Roads:                   | Public      |
| Lot - Sqft:              | 56,628 Sqft |
| Road Frontage:           | Yes         |
| Price Per SQFT:          | \$83,846    |
| Road Frontage<br>Length: | 100         |
| Easements:               | Yes         |

### Location

| Address: | 000 Main Street |
|----------|-----------------|
| County:  | NH-Grafton      |

### Exterior

| Water Frontage | 0 |  |
|----------------|---|--|
| Length:        |   |  |

Country: US

State: NH

City: Bethlehem

Zipcode: **03574** 

School - **Bethlehem** Elementary: **Elementary** 

School - District: **Profile** 