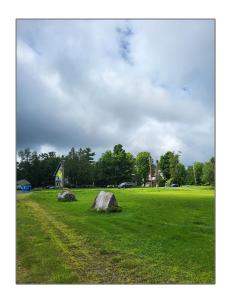

### Exterior

| Water Frontage | 0 |  |
|----------------|---|--|
| Length:        |   |  |

Country: US
State: NH
City: Bethlehem

Zipcode: **03574** 

School - **Bethlehem** Elementary: **Elementary** 

School - District: **Profile** 

School - **Profile School** Middle/Jr:

School - High: Profile Sr. High

School

Flood Zone: Unknown

Lot Description: Country
Setting,Level,Open,
Sloping,Stream,Tra

il/Near Trail,Walking Trails,Wooded

Utilities Listing Info