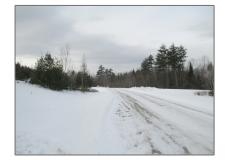

| Listing Status:               | Active                                              |  |
|-------------------------------|-----------------------------------------------------|--|
| Tax - Gross<br>Amount:        | \$1,203                                             |  |
| Tax Year:                     | 2023                                                |  |
| Garage<br>Capacity:           | 0                                                   |  |
| Zoning:                       | Residential                                         |  |
| Roads:                        | Private,Privately<br>Maintained                     |  |
| Lot - Sqft:                   | 31,363 Sqft                                         |  |
| Road Frontage:                | Yes                                                 |  |
| Price Per SQFT:               | \$82,639                                            |  |
| Road Frontage<br>Length:      | 22640                                               |  |
| Easements:                    | Yes                                                 |  |
| Development /<br>Subdivision: | <b>Rivers Edge</b>                                  |  |
| Exterior                      |                                                     |  |
| Water Frontage<br>Length:     | 0                                                   |  |
| Lot Description:              | Country<br>Setting,Level,Ski<br>Area,Walking Trails |  |
|                               |                                                     |  |

#### Location

| Address: | 0 Fenn Way Circle |
|----------|-------------------|
| County:  | NH-Grafton        |
| Country: | US                |
| State:   | NH                |

| City:                   | Bath                                                                                                                                                                                                                                                                                                                                                    |  |
|-------------------------|---------------------------------------------------------------------------------------------------------------------------------------------------------------------------------------------------------------------------------------------------------------------------------------------------------------------------------------------------------|--|
| Zipcode:                | 03740                                                                                                                                                                                                                                                                                                                                                   |  |
| School -<br>Elementary: | Bath Village                                                                                                                                                                                                                                                                                                                                            |  |
| School - District:      | Bath                                                                                                                                                                                                                                                                                                                                                    |  |
| School -<br>Middle/Jr:  | Haverhill<br>Cooperative Middle                                                                                                                                                                                                                                                                                                                         |  |
| School - High:          | Choice                                                                                                                                                                                                                                                                                                                                                  |  |
| Flood Zone:             | Unknown                                                                                                                                                                                                                                                                                                                                                 |  |
| Directions:             | RTE 112 pass the<br>Swiftwater store,<br>Fenn Way Circle<br>will be on your left.<br>Has a gate and<br>pillars at entrance.<br>If you pass the<br>Christmas Tree<br>Farm, you've gone<br>too far. Once<br>through the gate,<br>take the first<br>driveway on your<br>right, first lot on<br>left (see wooden<br>marker, lot on left<br>side of marker). |  |