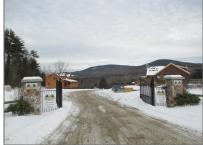

#### Location

| Address: | 0 Fenn Way Circle |
|----------|-------------------|
| County:  | NH-Grafton        |
| Country: | US                |
| State:   | NH                |

| City:                   | Bath                                                                                                                                                                                                                                                                                                                                                    |  |
|-------------------------|---------------------------------------------------------------------------------------------------------------------------------------------------------------------------------------------------------------------------------------------------------------------------------------------------------------------------------------------------------|--|
| Zipcode:                | 03740                                                                                                                                                                                                                                                                                                                                                   |  |
| School -<br>Elementary: | Bath Village                                                                                                                                                                                                                                                                                                                                            |  |
| School - District:      | Bath                                                                                                                                                                                                                                                                                                                                                    |  |
| School -<br>Middle/Jr:  | Haverhill<br>Cooperative Middle                                                                                                                                                                                                                                                                                                                         |  |
| School - High:          | Choice                                                                                                                                                                                                                                                                                                                                                  |  |
| Flood Zone:             | Unknown                                                                                                                                                                                                                                                                                                                                                 |  |
| Directions:             | RTE 112 pass the<br>Swiftwater store,<br>Fenn Way Circle<br>will be on your left.<br>Has a gate and<br>pillars at entrance.<br>If you pass the<br>Christmas Tree<br>Farm, you've gone<br>too far. Once<br>through the gate,<br>take the first<br>driveway on your<br>right, first lot on<br>left (see wooden<br>marker, lot on left<br>side of marker). |  |