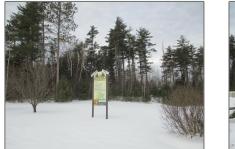

#### Location

| Address: | 0 Fenn Way Circle |
|----------|-------------------|
| County:  | NH-Grafton        |
| Country: | US                |
| State:   | NH                |

| City:                   | Bath                                                                                                                                                                                                                                                                                                                                                    |  |
|-------------------------|---------------------------------------------------------------------------------------------------------------------------------------------------------------------------------------------------------------------------------------------------------------------------------------------------------------------------------------------------------|--|
| Zipcode:                | 03740                                                                                                                                                                                                                                                                                                                                                   |  |
| School -<br>Elementary: | Bath Village                                                                                                                                                                                                                                                                                                                                            |  |
| School - District:      | Bath                                                                                                                                                                                                                                                                                                                                                    |  |
| School -<br>Middle/Jr:  | Haverhill<br>Cooperative Middle                                                                                                                                                                                                                                                                                                                         |  |
| School - High:          | Choice                                                                                                                                                                                                                                                                                                                                                  |  |
| Flood Zone:             | Unknown                                                                                                                                                                                                                                                                                                                                                 |  |
| Directions:             | RTE 112 pass the<br>Swiftwater store,<br>Fenn Way Circle<br>will be on your left.<br>Has a gate and<br>pillars at entrance.<br>If you pass the<br>Christmas Tree<br>Farm, you've gone<br>too far. Once<br>through the gate,<br>take the first<br>driveway on your<br>right, first lot on<br>left (see wooden<br>marker, lot on left<br>side of marker). |  |