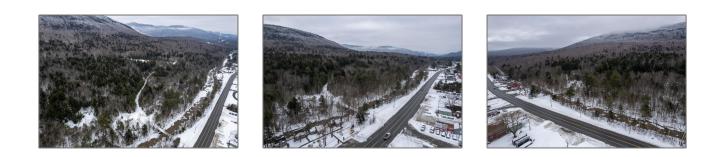

### Location

| Address: | 105-32-33 US Route<br>3 |  |
|----------|-------------------------|--|
| County:  | NH-Grafton              |  |
| Country: | US                      |  |
| State:   | NH                      |  |
| City:    | Lincoln                 |  |

| Zipcode:                | 03251                                                                                                               | Water Frontage               | 0                                                               |  |
|-------------------------|---------------------------------------------------------------------------------------------------------------------|------------------------------|-----------------------------------------------------------------|--|
| School -<br>Elementary: | Lin-Wood Public<br>School                                                                                           | Length:<br>Lot Description:  | Country                                                         |  |
| School - District:      | Lincoln/Woodstock<br>SAU #16                                                                                        |                              | Setting,Hilly,Level,<br>Recreational,River,<br>River            |  |
| School -<br>Middle/Jr:  | Lin-Wood Public<br>School                                                                                           |                              | Frontage,Rolling,Sl<br>oping,Steep,Trail/N<br>ear Trail,Walking |  |
| School - High:          | Lin-Wood Public HS                                                                                                  |                              | Trails,Wooded                                                   |  |
| Flood Zone:             | Unknown                                                                                                             |                              |                                                                 |  |
| Directions:             | Exit 33 from 193.<br>Head north on<br>Route 3. Property is<br>just north of the<br>Longhorn Palace on<br>the right. |                              |                                                                 |  |
| Utilities               |                                                                                                                     | Listing Info                 |                                                                 |  |
| Sewer:                  | On-Site Septic<br>Needed,Public                                                                                     | Listing Agent<br>First Name: | John (Jay)                                                      |  |
| Water:                  | Drilled<br>Well,Private,Public,                                                                                     | Listing Agent<br>Last Name:  | Polimeno                                                        |  |
|                         | Public Water - At<br>Stre                                                                                           | Listing Office:              | <b>Polimeno Realty</b>                                          |  |
| Electric:               | At Street                                                                                                           |                              |                                                                 |  |
| Utilities:              | None                                                                                                                |                              |                                                                 |  |