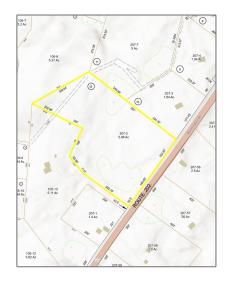

# For Sale

- 761 Washington Street, Barrington, New Hampshire 03825-6119

#### Basic Info

| Property Type:  |                  |
|-----------------|------------------|
| Listing Type:   | For Sale         |
| Price:          | \$224,900        |
| Lot Area:       | <b>5.88 Acre</b> |
| MLS #:          | 4981685          |
| Days On Market: | 218              |

## **Property Details**

| Listing Status:        | Active       |  |
|------------------------|--------------|--|
| Tax - Gross<br>Amount: | <b>\$0</b>   |  |
| Garage<br>Capacity:    | 0            |  |
| Zoning:                | Rural        |  |
| Roads:                 | Paved,Public |  |
| Lot - Sqft:            | 256,133 Sqft |  |
| Road Frontage:         | TBD          |  |
| Price Per SQFT:        | \$38,248     |  |
| Easements:             | Yes          |  |

#### Location

| Address: | 761 Washington<br>Street |  |
|----------|--------------------------|--|
| County:  | NH-Strafford             |  |
| Country: | US                       |  |
| State:   | NH                       |  |

#### Exterior

| Water Body<br>Restrictions: | Unknown    |
|-----------------------------|------------|
| Water Body<br>Type:         | Lake       |
| Water Body<br>Name:         | Ayers Pond |

| City:       | Barrington | Water Frontage   | 0                         |
|-------------|------------|------------------|---------------------------|
| Zipcode:    | 03825-6119 | Length:          |                           |
| Flood Zone: | No         | Lot Description: | Country<br>Setting Wooded |