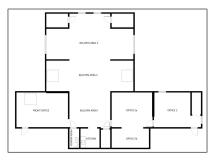

#### Room Details

#### Utilities

| Unit/Lot #:            | 932                   | Sewer:          | Publi              |
|------------------------|-----------------------|-----------------|--------------------|
| Room 20<br>Dimensions: | <b>Modified Gross</b> | Heating System: | Hot Air            |
| Room 21 Level:         | 24 Months             | Cooling System: | Central Ac         |
| Baths - 3/4:           | 2                     | Water:          | Public             |
|                        |                       | Electric:       | Circuit Breaker(s) |
|                        | Heat Fuel:            | Gas - LP/Bottle |                    |
|                        |                       | Utilities:      | Cable - Available  |