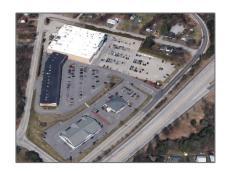

#### Location

| Address: | 1100 Bicentennial<br>Drive |  |
|----------|----------------------------|--|
| County:  | NH-Hillsborough            |  |
| Country: | US                         |  |
| State:   | NH                         |  |
| City:    | Manchester                 |  |
| Zipcode: | 03104                      |  |