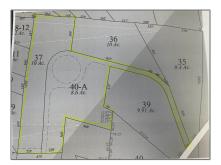

## Basic Info

| Property Type:  |            |  |
|-----------------|------------|--|
| Listing Type:   | For Sale   |  |
| Price:          | \$224,900  |  |
| Lot Area:       | 18.60 Acre |  |
| MLS #:          | 4980175    |  |
| Days On Market: | 39         |  |

## **Property Details**

| Active Under<br>Contract  |                                                                                       |
|---------------------------|---------------------------------------------------------------------------------------|
| \$34                      |                                                                                       |
| 2022                      |                                                                                       |
| 0                         |                                                                                       |
| <b>Rural Agricultural</b> |                                                                                       |
| Easement/ROW              |                                                                                       |
| 810,216 Sqft              |                                                                                       |
| Yes                       |                                                                                       |
| \$12,091                  |                                                                                       |
| 50                        |                                                                                       |
| Yes                       |                                                                                       |
| Swain's Park              |                                                                                       |
|                           | \$34  2022  0  Rural Agricultural  Easement/ROW  810,216 Sqft  Yes  \$12,091  50  Yes |