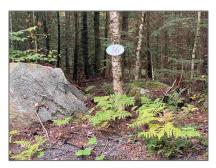

# Property **Details**

|            | Listing Status:          | Active                           |  |
|------------|--------------------------|----------------------------------|--|
| For Sale   | Tax - Gross<br>Amount:   | \$59                             |  |
| \$24,000   | Tax Year:                | 2023                             |  |
| 0.77 Acre  |                          |                                  |  |
| 4979559    | Garage<br>Capacity:      | 0                                |  |
| 160        | Zoning:                  | RR1                              |  |
|            | Roads:                   | Private,Privately<br>Maintained  |  |
|            | Lot - Sqft:              | 33,541 Sqft                      |  |
|            | Road Frontage:           | Yes                              |  |
|            | Price Per SQFT:          | \$31,169                         |  |
|            | Road Frontage<br>Length: | 146                              |  |
|            | Easements:               | Yes                              |  |
|            | Exterior                 |                                  |  |
| wood Drive | Water Frontage           | 0                                |  |
| H-Sullivan | Length:                  |                                  |  |
| US         | Lot Description:         | Corner,Country<br>Setting,Wooded |  |
| NH         |                          |                                  |  |
|            |                          |                                  |  |