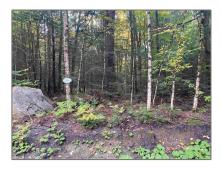

# Property **Details**

|            | Listing Status:          | Active                           |  |
|------------|--------------------------|----------------------------------|--|
| For Sale   | Tax - Gross<br>Amount:   | \$59                             |  |
| \$24,000   | Tax Year:                | 2023                             |  |
| 0.77 Acre  |                          |                                  |  |
| 4979559    | Garage<br>Capacity:      | 0                                |  |
| 160        | Zoning:                  | RR1                              |  |
|            | Roads:                   | Private,Privately<br>Maintained  |  |
|            | Lot - Sqft:              | 33,541 Sqft                      |  |
|            | Road Frontage:           | Yes                              |  |
|            | Price Per SQFT:          | \$31,169                         |  |
|            | Road Frontage<br>Length: | 146                              |  |
|            | Easements:               | Yes                              |  |
|            | Exterior                 |                                  |  |
| wood Drive | Water Frontage           | 0                                |  |
| H-Sullivan | Length:                  |                                  |  |
| US         | Lot Description:         | Corner,Country<br>Setting,Wooded |  |
| NH         |                          |                                  |  |
|            |                          |                                  |  |