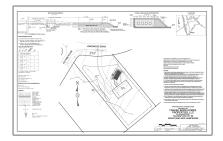

# Property **Details**

|            | Listing Status:          | Active                           |  |
|------------|--------------------------|----------------------------------|--|
| For Sale   | Tax - Gross<br>Amount:   | \$59                             |  |
| \$24,000   | Tax Year:                | 2023                             |  |
| 0.77 Acre  |                          |                                  |  |
| 4979559    | Garage<br>Capacity:      | 0                                |  |
| 160        | Zoning:                  | RR1                              |  |
|            | Roads:                   | Private,Privately<br>Maintained  |  |
|            | Lot - Sqft:              | 33,541 Sqft                      |  |
|            | Road Frontage:           | Yes                              |  |
|            | Price Per SQFT:          | \$31,169                         |  |
|            | Road Frontage<br>Length: | 146                              |  |
|            | Easements:               | Yes                              |  |
|            | Exterior                 |                                  |  |
| wood Drive | Water Frontage           | 0                                |  |
| H-Sullivan | Length:                  |                                  |  |
| US         | Lot Description:         | Corner,Country<br>Setting,Wooded |  |
| NH         |                          |                                  |  |
|            |                          |                                  |  |

#### Location

| Address: | 56 Longwood Drive  |  |  |
|----------|--------------------|--|--|
| County:  | <b>NH-Sullivan</b> |  |  |
| Country: | US                 |  |  |
| State:   | NH                 |  |  |
| City:    | Grantham           |  |  |