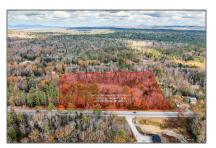

## Property **Details**

Exterior

| Property Type:  |           |
|-----------------|-----------|
| Listing Type:   | For Sale  |
| Price:          | \$275,000 |
| Lot Area:       | 8.90 Acre |
| MLS #:          | 4978036   |
| Days On Market: | 175       |

| Listing Status:          | Active        |  |
|--------------------------|---------------|--|
| Tax - Gross<br>Amount:   | \$1,850       |  |
| Tax Year:                | 2023          |  |
| Garage<br>Capacity:      | 0             |  |
| Zoning:                  | СВ            |  |
| Roads:                   | Paved, Public |  |
| Lot - Sqft:              | 387,684 Sqft  |  |
| Road Frontage:           | Yes           |  |
| Price Per SQFT:          | \$30,899      |  |
| Road Frontage<br>Length: | 602           |  |
| Easements:               | Unknown       |  |

## Location

| Address: | 0 NH Route 11 |  |
|----------|---------------|--|
| County:  | NH-Strafford  |  |
| Country: | US            |  |
| State:   | NH            |  |
| City:    | Farmington    |  |
| Zipcode: | 03835         |  |

| School -<br>Elementary: | Valley View<br>Community Elem                                                                                                      | Water Frontage<br>Length: | 0                                                                                                                   |
|-------------------------|------------------------------------------------------------------------------------------------------------------------------------|---------------------------|---------------------------------------------------------------------------------------------------------------------|
| School - District:      | Farmington Sch<br>Dist SAU #61                                                                                                     | Lot Description:          | Level,Neighbor<br>Business,River,Rive<br>r<br>Frontage,Slight,Slo<br>ping,Trail/Near<br>Trail,Waterfront,W<br>ooded |
| School -<br>Middle/Jr:  | Henry Wilson<br>Memorial School                                                                                                    |                           |                                                                                                                     |
| School - High:          | Farmington Senior<br>High School                                                                                                   |                           |                                                                                                                     |
| Flood Zone:             | Unknown                                                                                                                            |                           |                                                                                                                     |
| Directions:             | NH Route 11 - look<br>for sign on side of<br>road at front of lot.<br>On opposite side of<br>the road from The<br>Hawg's Pen Cafe. |                           |                                                                                                                     |