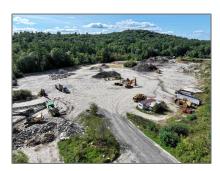

## Property Details

| Listing Status:          | Active         |  |
|--------------------------|----------------|--|
| Tax - Gross<br>Amount:   | <b>\$0</b>     |  |
| Garage<br>Capacity:      | 0              |  |
| Zoning:                  | RU-RURAL       |  |
| Roads:                   | Public         |  |
| Lot - Sqft:              | 2,279,930 Sqft |  |
| Road Frontage:           | Yes            |  |
| Price Per SQFT:          | \$40,122       |  |
| Road Frontage<br>Length: | 700            |  |
| Easements:               | Yes            |  |

### Exterior

| Water Frontage<br>Length: | 0                               |  |
|---------------------------|---------------------------------|--|
| Lot Description:          | Open,Other,Seclude<br>d,Sloping |  |