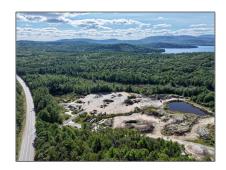

## Property Details

| Listing Status:          | Active         |  |
|--------------------------|----------------|--|
| Tax - Gross<br>Amount:   | <b>\$0</b>     |  |
| Garage<br>Capacity:      | 0              |  |
| Zoning:                  | RU-RURAL       |  |
| Roads:                   | Public         |  |
| Lot - Sqft:              | 2,279,930 Sqft |  |
| Road Frontage:           | Yes            |  |
| Price Per SQFT:          | \$40,122       |  |
| Road Frontage<br>Length: | 700            |  |
| Easements:               | Yes            |  |

### Exterior

| Water Frontage<br>Length: | 0                               |  |
|---------------------------|---------------------------------|--|
| Lot Description:          | Open,Other,Seclude<br>d,Sloping |  |