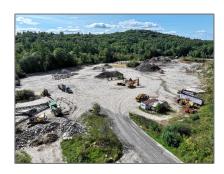

# For Sale

- 1517 Wolfeboro Highway, Alton, New Hampshire 03809

## Property Details

| Listing Status:        | Active         |  |
|------------------------|----------------|--|
| Tax - Gross<br>Amount: | <b>\$0</b>     |  |
| Tax Year:              | 2023           |  |
| Garage<br>Capacity:    | 0              |  |
| Zoning:                | Rural          |  |
| Lot - Sqft:            | 2,279,930 Sqft |  |
| Road Frontage:         | Yes            |  |
| Price Per SQFT:        | <b>\$0</b>     |  |
|                        |                |  |

Directions:

Route 28 from the Alton Circle left just before Drew Hill on right see sign.

Room Details

Utilities

Sale Includes:

**Building** 

Sewer: None

Water: None