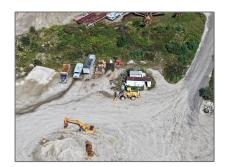

# For Sale

- 1517 Wolfeboro Highway, Alton, New Hampshire 03809

## Property Details

| Listing Status:        | Active         |  |
|------------------------|----------------|--|
| Tax - Gross<br>Amount: | <b>\$0</b>     |  |
| Tax Year:              | 2023           |  |
| Garage<br>Capacity:    | 0              |  |
| Zoning:                | Rural          |  |
| Lot - Sqft:            | 2,279,930 Sqft |  |
| Road Frontage:         | Yes            |  |
| Price Per SQFT:        | <b>\$0</b>     |  |
|                        |                |  |

Directions:

Route 28 from the Alton Circle left just before Drew Hill on right see sign.

Room Details

Utilities

Sale Includes:

**Building** 

Sewer: None

Water: None