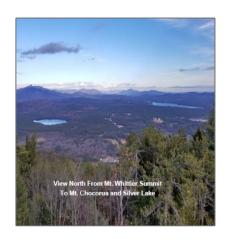

#### Exterior

| Water Frontage<br>Length: | 0                      |
|---------------------------|------------------------|
| Lot Description:          | Country                |
|                           | Setting,Hilly,Lake     |
|                           | View, Mountain         |
|                           | View,Other,Ski         |
|                           | Area,Ski               |
|                           | Trailside, Sloping, Ti |