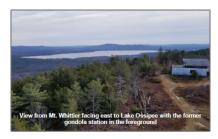

#### Exterior

| Water Frontage<br>Length: | 0                      |
|---------------------------|------------------------|
| Lot Description:          | Country                |
|                           | Setting,Hilly,Lake     |
|                           | View, Mountain         |
|                           | View,Other,Ski         |
|                           | Area,Ski               |
|                           | Trailside, Sloping, Ti |