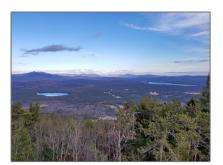

#### Exterior

| Water Frontage<br>Length: | 0                      |
|---------------------------|------------------------|
| Lot Description:          | Country                |
|                           | Setting,Hilly,Lake     |
|                           | View, Mountain         |
|                           | View,Other,Ski         |
|                           | Area,Ski               |
|                           | Trailside, Sloping, Ti |