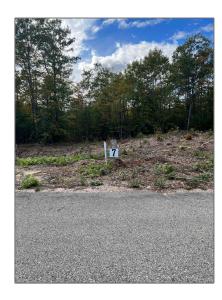

## Exterior

| Water Frontage | 0 |  |
|----------------|---|--|
| Length:        |   |  |

Country: US

State: NH

City: Ossipee

Zipcode: 03864

Flood Zone: Unknown

Directions: From Wolfeboro
continue on Rte
28N for 8 miles to
traffic circle, take
first exit off circle
onto Route 171, go

approx. 1 mile,
Ossipee Woods
Subdivision is on
your left onto
Hawthorne Road
through
intersection, lot 7 is
on your left. Owner

Broker. Picture is a reasonable facsimile.