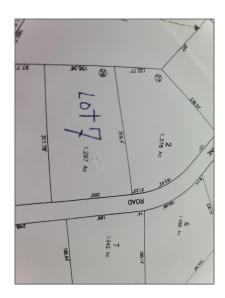

## **Property Details**

| Listing Status:          | Active        |  |
|--------------------------|---------------|--|
| Tax - Gross<br>Amount:   | \$100         |  |
| Tax Year:                | 2022          |  |
| Garage<br>Capacity:      | 0             |  |
| Zoning:                  | RES           |  |
| Roads:                   | Paved,Private |  |
| Lot - Sqft:              | 56,628 Sqft   |  |
| Road Frontage:           | Yes           |  |
| Price Per SQFT:          | \$57,692      |  |
| Road Frontage<br>Length: | 200           |  |
| Easements:               | Yes           |  |

## Location

| Address: | 7 Hawthorne Road |  |
|----------|------------------|--|
| County:  | NH-Carroll       |  |

#### Room Details

Unit/Lot #: Sub Div Plan Lot 26

Utilities

Lot Description:

Level, Open

Sewer: On-Site Septic Needed

Water: On-Site Well Needed

Electric: At Street