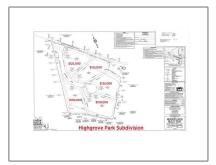

## Property Details

| y Type:                     |                          | Listing Status:               | Active          |
|-----------------------------|--------------------------|-------------------------------|-----------------|
| ype:                        | For Sale                 | Tax - Gross                   | \$1,146         |
|                             | \$150,000                | Amount:                       |                 |
|                             | 2.49 Acre                | Tax Year:                     | 2022            |
|                             | 4957944                  | Garage<br>Capacity:           | 0               |
| arket:                      | 375                      | Zoning:                       | Rural           |
|                             |                          | Roads:                        | Paved,Private   |
|                             |                          | Lot - Sqft:                   | 108,464 Sqft    |
|                             |                          | Road Frontage:                | Yes             |
|                             |                          | Price Per SQFT:               | \$60,241        |
|                             |                          | Road Frontage<br>Length:      | 176             |
|                             |                          | Easements:                    | Yes             |
|                             |                          | Development /<br>Subdivision: | HIGHGROVE PARK  |
|                             |                          | Exterior                      |                 |
|                             | Lot #4 Highgrove<br>Park | Water Frontage<br>Length:     | 0               |
| NH-Belknap Lot Description: | Country                  |                               |                 |
|                             | US                       |                               | Setting,Sloping |

| State:                  | NH                                                                                                                                                                       |  |
|-------------------------|--------------------------------------------------------------------------------------------------------------------------------------------------------------------------|--|
| City:                   | Alton                                                                                                                                                                    |  |
| Zipcode:                | 03809                                                                                                                                                                    |  |
| School -<br>Elementary: | Alton Central<br>School                                                                                                                                                  |  |
| School - District:      | Prospect Mountain                                                                                                                                                        |  |
| School -<br>Middle/Jr:  | Alton Central<br>School                                                                                                                                                  |  |
| School - High:          | Prospect Mountain<br>High School                                                                                                                                         |  |
| Flood Zone:             | No                                                                                                                                                                       |  |
| Directions:             | From Route 28-<br>South, Turn right<br>onto Prospect<br>Mountain Road<br>(S.E.). Turn right<br>onto Highgrove<br>Park. This lot is on<br>the cul-de-sac to<br>the right. |  |