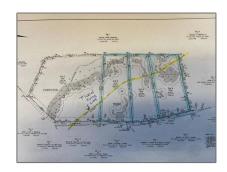

# Property Details

| Listing Status:          | Active        |  |
|--------------------------|---------------|--|
| Tax - Gross<br>Amount:   | <b>\$0</b>    |  |
| Garage<br>Capacity:      | 0             |  |
| Zoning:                  | Agricultural  |  |
| Roads:                   | Gravel,Public |  |
| Lot - Sqft:              | 286,189 Sqft  |  |
| Road Frontage:           | Yes           |  |
| Price Per SQFT:          | \$11,400      |  |
| Road Frontage<br>Length: | 319           |  |
| Easements:               | Yes           |  |

# Location

| Lot 2-2 Leighton<br>Corner Road |                                            |
|---------------------------------|--------------------------------------------|
| NH-Carroll                      |                                            |
| US                              |                                            |
| NH                              |                                            |
| Wakefield                       |                                            |
| 03872                           |                                            |
|                                 | Corner Road  NH-Carroll  US  NH  Wakefield |

Flood Zone:

No

Directions:

Rte. 16N, left onto Pine River Pond Road, left onto Leighton Corner Road and lots will be on the Left. See signs.