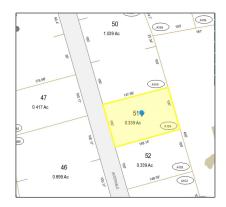

## Location

| Address: | 00 Intervale Drive |
|----------|--------------------|
| County:  | NH-Belknap         |
| Country: | US                 |
| State:   | NH                 |
| City:    | Gilmanton          |

## Exterior

| No             |
|----------------|
| Unknown        |
| Lake           |
| Shellcamp Pond |
|                |

Zipcode: **03237** 

Flood Zone: Unknown

Directions: Route 140 to

Meadow Pond Rd to right on Summer St, left on Intervale Rd. Lot is on the left. Water Frontage Length:

Lot Description: Subdivision

0

Room Details

Unit/Lot #: **51** 

Utilities

Sewer: None

Water: None

Electric: None